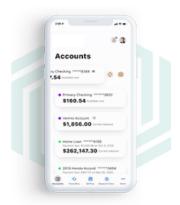

#### New Account Experience

Enjoy a new, modern look of your accounts that makes navigating through your transaction and account details much easier. Simply swipe the account cards to view quick action buttons that take you to your desired task.