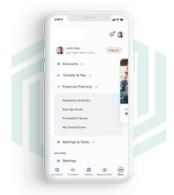

## Simplified Navigation When you login, you'll notice

a convenient bottom bar that displays a menu option to help you quickly find what you need. Select a category in this mobile menu and tap the desired item to access the tools and resources you rely on.